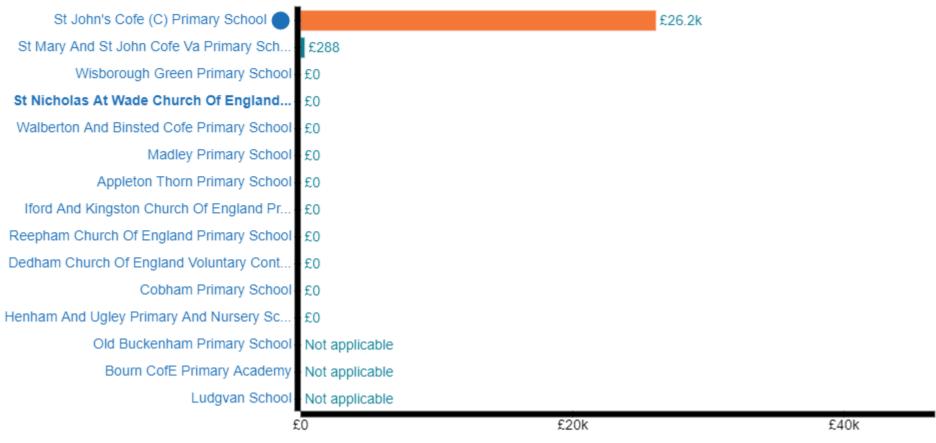

# **Community expenditure total**

Absolute total (including MAT central finance)