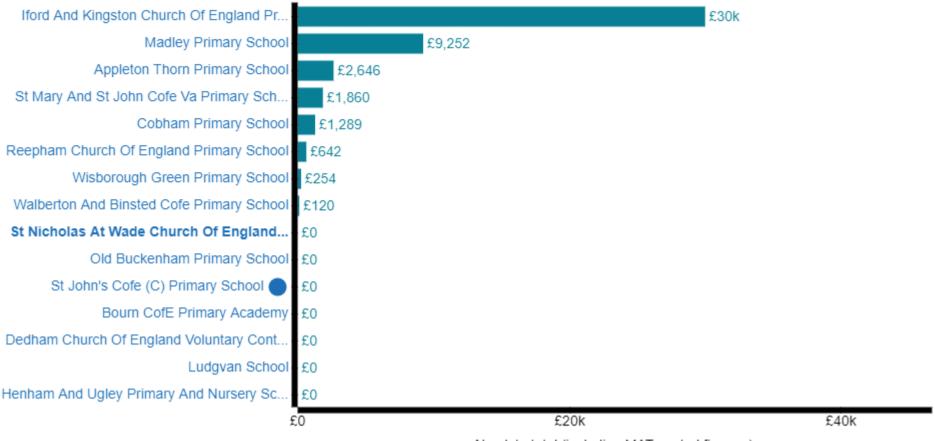

# Schools Financial Benchmarking

# **Benchmarking charts**

Show grouping: Total expenditure

Show value: Absolute total

Trust finance: Include share of trust finance

The data below is from the latest year available. For maintained schools this is 2020 - 2021, academies from 2019 / 2020

### **Total expenditure**



#### Staff total



#### **Premises total**



### **Occupation total**



### Supplies and services total



#### **Cost of finance total**



# **Community expenditure total**



Absolute total (including MAT central finance)

# **Special facilities total**



Absolute total (including MAT central finance)