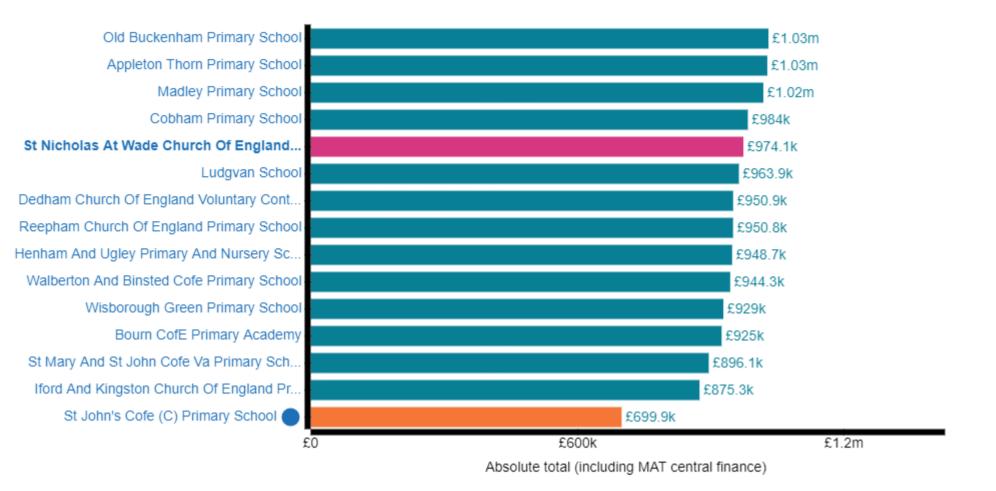

# Schools Financial Benchmarking

# **Benchmarking charts**

Show grouping: Total expenditure

Show value: Absolute total

Trust finance: Include share of trust finance

The data below is from the latest year available. For maintained schools this is 2020 - 2021, academies from 2019 / 2020

### **Total expenditure**



#### Staff total



#### **Premises total**



### **Occupation total**



### Supplies and services total



#### **Cost of finance total**



# **Community expenditure total**



Absolute total (including MAT central finance)

# **Special facilities total**



Absolute total (including MAT central finance)