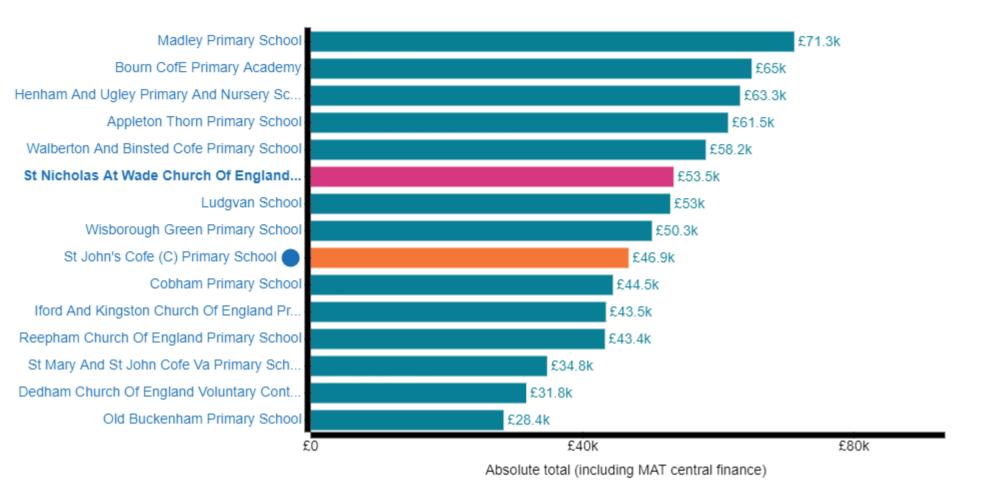

# Schools Financial Benchmarking

# **Benchmarking charts**

Show grouping: Total expenditure

Show value: Absolute total

Trust finance: Include share of trust finance

The data below is from the latest year available. For maintained schools this is 2020 - 2021, academies from 2019 / 2020

### **Total expenditure**



#### Staff total



#### **Premises total**



### **Occupation total**



### Supplies and services total



#### **Cost of finance total**



# **Community expenditure total**



Absolute total (including MAT central finance)

# **Special facilities total**



Absolute total (including MAT central finance)