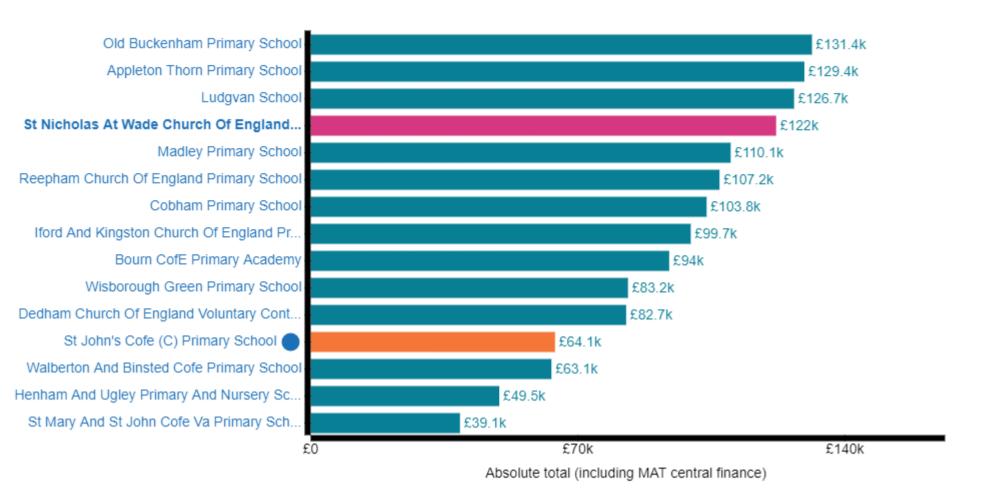

# Schools Financial Benchmarking

# **Benchmarking charts**

Show grouping: Total expenditure

Show value: Absolute total

Trust finance: Include share of trust finance

The data below is from the latest year available. For maintained schools this is 2020 - 2021, academies from 2019 / 2020

### **Total expenditure**



#### Staff total



#### **Premises total**



### **Occupation total**



### Supplies and services total



#### **Cost of finance total**



# **Community expenditure total**



Absolute total (including MAT central finance)

# **Special facilities total**



Absolute total (including MAT central finance)