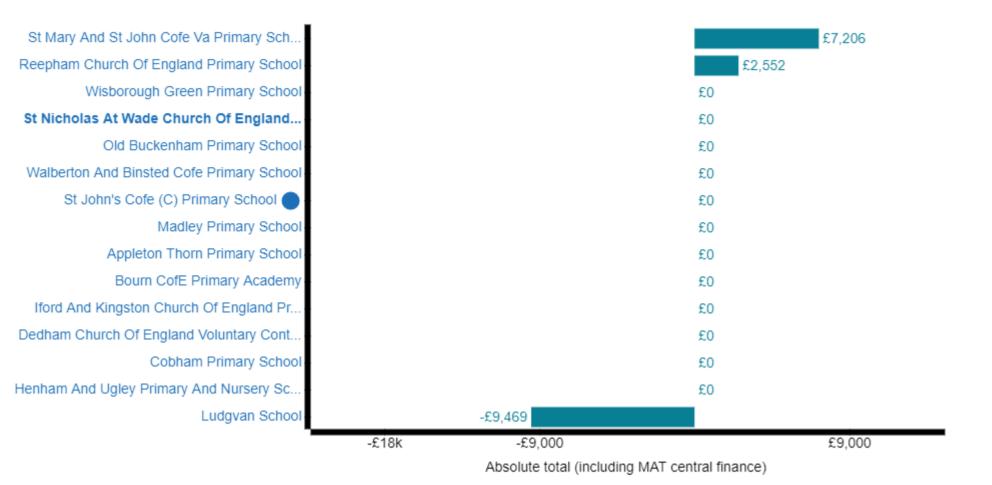

# Schools Financial Benchmarking

# **Benchmarking charts**

Show grouping: Total expenditure

Show value: Absolute total

Trust finance: Include share of trust finance

The data below is from the latest year available. For maintained schools this is 2020 - 2021, academies from 2019 / 2020

### **Total expenditure**



#### Staff total



#### **Premises total**



### **Occupation total**



### Supplies and services total



#### **Cost of finance total**



# **Community expenditure total**



Absolute total (including MAT central finance)

# **Special facilities total**



Absolute total (including MAT central finance)