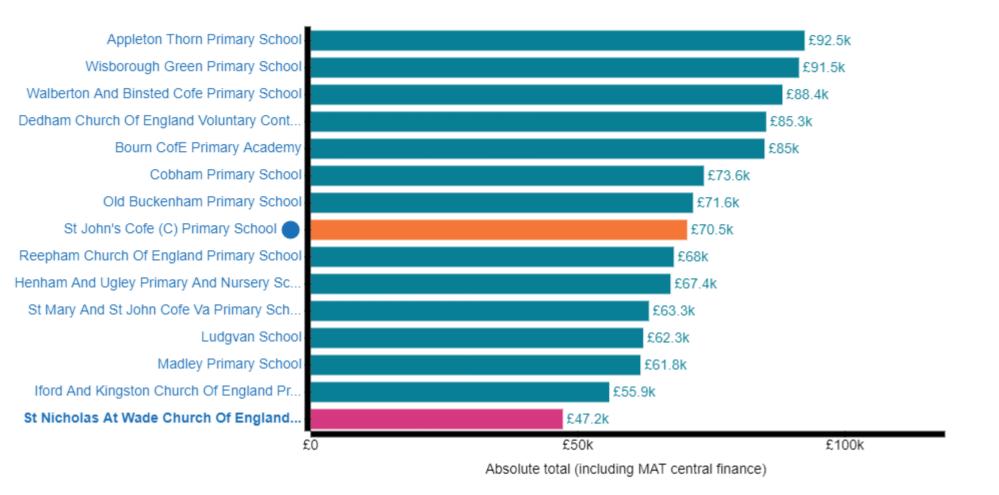

# Schools Financial Benchmarking

# **Benchmarking charts**

Show grouping: Total expenditure

Show value: Absolute total

Trust finance: Include share of trust finance

The data below is from the latest year available. For maintained schools this is 2020 - 2021, academies from 2019 / 2020

### **Total expenditure**



#### Staff total



#### **Premises total**



### **Occupation total**



### Supplies and services total



#### **Cost of finance total**



# **Community expenditure total**



Absolute total (including MAT central finance)

# **Special facilities total**



Absolute total (including MAT central finance)