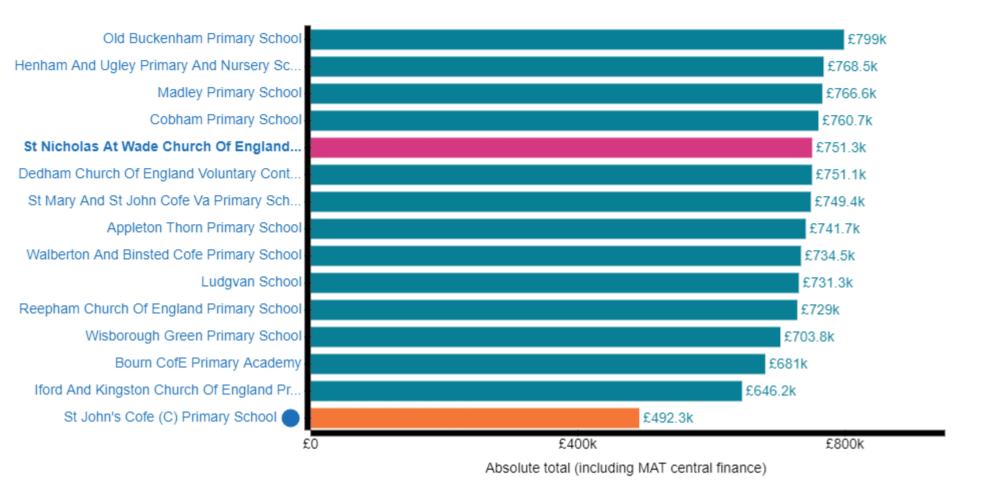

# Schools Financial Benchmarking

# **Benchmarking charts**

Show grouping: Total expenditure

Show value: Absolute total

Trust finance: Include share of trust finance

The data below is from the latest year available. For maintained schools this is 2020 - 2021, academies from 2019 / 2020

### **Total expenditure**



#### Staff total



#### **Premises total**



### **Occupation total**



### Supplies and services total



#### **Cost of finance total**



# **Community expenditure total**



Absolute total (including MAT central finance)

# **Special facilities total**



Absolute total (including MAT central finance)